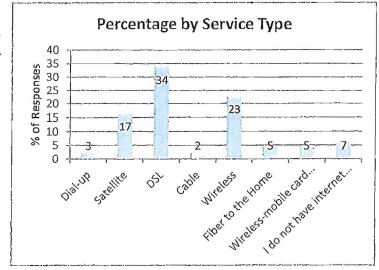

verall, there is relatively good representation of the various communities around the county. The Dufur area had the lowest response rate other than Shaniko, with only a 4% return rate. However, the Maupin area had a 14% response rate while Antelope had a 10% response rate. The Tygh Valley Postal routes that include Wamic, Pine Hollow,

and Pine Grove had approximately 7% return surveys.

#### **Broadband Service**

Over half of the respondents to the survey indicated that they had either DSL or wireless internet access. However, another 20% of respondents had dialup or satellite. Often DSL or wireless can provide acceptable service, respondents were overwhelmingly (68%) not satisfied with their internet service. Many expressed concern over the speed and reliability of their connections.



"My two high school students struggle daily as their web pages for school load. It is slow and tedious! Also, I work from home and do 95% of my work on the internet. It is horribly slow for me."

Three providers cover approximately 60% of those with service. CenturyLink serves 39% of respondents, with GorgeNet serving another 19%. HughesNet with 10% of respondents is the third most used service. Telephone provides service to another 7% of respondents focused in the Dufur area.

There seem to be a patchwork of internet service providers that address portions of the County. Maupin respondents utilized mostly GorgeNet and CenturyLink services. The Tygh Valley, Wamic, and Pine Hollow areas tended to have a variety of options depending on location. In addition to having GorgeNet and CenturyLi