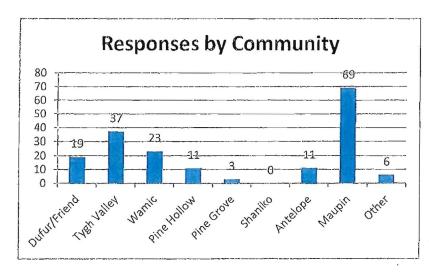

reform efforts focused on incentivizing rural accessibility.
- e. Partnership or pilot project with OPB, OBAC and OBDD to demonstrate a rural broadband project.

### South Wasco Community Broadband Access Project

#### **Demand Survey Summary**

The South Wasco Alliance Internet Capacity Committee, the Wasco County Economic Development Commission, and Mid-Columbia Economic Development Commission worked with local communities and volunteers in South Wasco County to distribute approximately 1800 surveys to each PO Box and Rural Route Customer in January of 2015. All partners worked to provide outreach about the importance of filling out the surveys for each area. Of these surveys, 224 were returned via community based drop locations and the mail. This is an overall response rate of 12.3%.



Overall, there is relatively good representation of the various communities around the county. The Dufur area had the lowest response rate other than Shaniko, with only a 4% return rate. However, the Maupin area had a 14% response rate while Antelope had a 10% response rate. The Tygh Valley Postal routes that include Wamic, Pine Hollow,

and Pine Grove had approximately 7% return surveys.

#### **Broadband Service**

Over half of the respondents to the survey indicated that they had either DSL or wireless internet access. However, another 20% of respondents had dialup or satellite. Often DSL or wireless can provide acceptable service, respondents were overwhelmingly (68%) not satisfied with their internet service. Many expressed concern over the speed and reliability of their connections