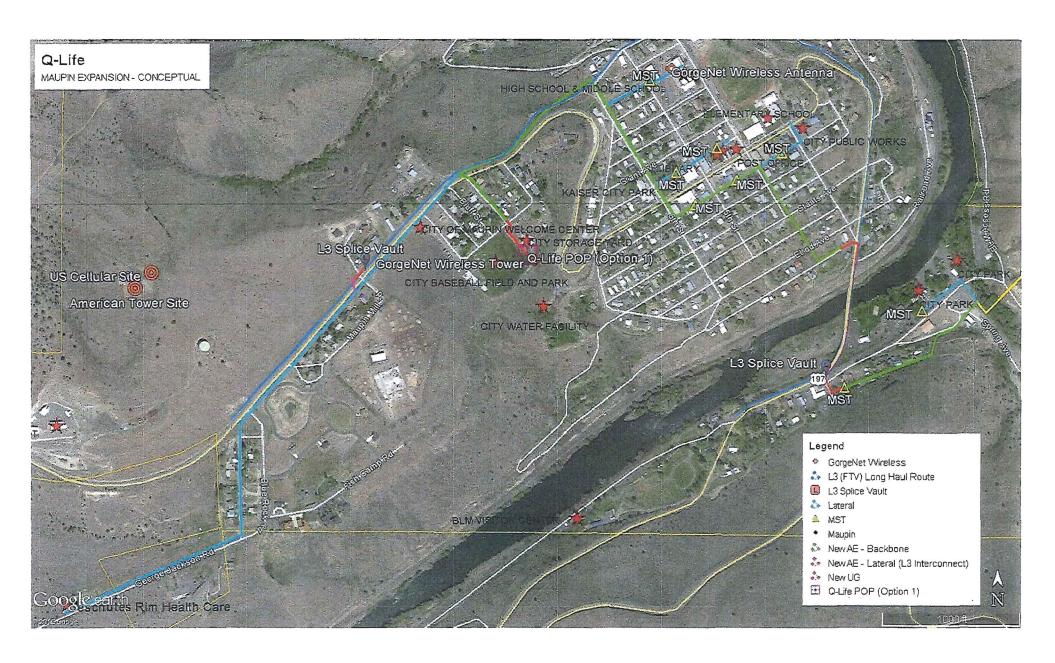

Agreement with City of Maupin - Young reviewed the agreement and updated the Board on the status of the project.

It was moved by Elliott and seconded by Ahier to authorize the Board President to sign the Intergovernmental Agreement with the City of Maupin for the Maupin Broadband project, contingent on grant funding and an agreement with a broadband transport provider.

The Maupin Broadband Project is a joint venture of QLife, The City of Maupin and the State of Oregon's North Central Community Solutions Team. QLife is sponsored by Wasco County and The City of The Dalles. The project should be completed during the first half of 2016.