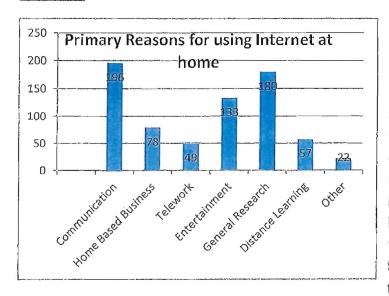

espondents utilized mostly GorgeNet and CenturyLink services. The Tygh Valley, Wamic, and Pine Hollow areas tended to have a variety of options depending on location. In addition to having GorgeNet and CenturyLink service in some areas, these communities rely more heavily on satellite and dialup services. In the Dufur area, North State Telephone and GorgeNet were the major service providers reported. In the outskirts of town, satellite is the only option.

Over 90% of respondents noted they would be interested in a new service if it was available. About half also said they would pay over \$50 for service. It should also be noted that many of those that did not express interest in new service said that one of the reasons they did not want new service because of its cost.

#### Utilization



Internet is already used for a variety of activities by the respondents to the survey. While the vast majority of respondents use internet communication, several key items that directly impact economic development also appear. 34% of respondents have home based businesses they run utilizing the internet, and 22% said that they telework. Additionally, a guarter of the respondents also utilize internet for distance learning or online

courses. This question allowed respondents to choose all that apply to them.

Those that responded that they use broadband in their businesses also noted they use the internet for a whole variety of activities, including streaming video "Our community needs conferencing, point of sale systems, as well as uploading and

downloading large files.

fast service t