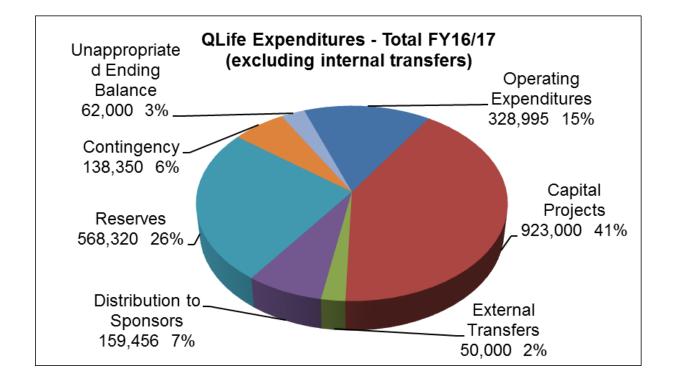

### OVERVIEW SUMMARY Budget FY 2016-17

|                               | Agency<br>General Fund | Capital Fund | Maupin Fund | Total Adopted<br>FY16/17 |
|-------------------------------|------------------------|--------------|-------------|--------------------------|
| Beginning Balance             | 152,496                | 861,965      | 199,135     | 1,213,596                |
| Customer Fees                 | 677,380                | 30,000       | 12,000      | 719,380                  |
| Other Sources                 | 53,800                 | -            | -           | 53,800                   |
| Grants / Loans                | -                      | -            | 243,345     | 243,345                  |
| Transfers In                  | -                      | 433,491      | -           | 433,491                  |
| Total Resources               | 883,676                | 1,325,456    | 454,480     | 2,663,612                |
| Operating Expenditures        | 289,785                | 23,000       | 16,210      | 328,995                  |
| Capital Projects              | 20,000                 | 503,000      | 400,000     | 923,000                  |
| Debt Service                  | -                      | -            | -           | -                        |
| External Transfers            | 50,000                 | -            | -           | 50,000                   |
| Internal Transfers Out        | 433,491                | -            | -           | 433,491                  |
| Distribution to Sponsors      | -                      | 159,456      | -           | 159,456                  |
| Reserves                      | -                      | 540,000      | 28,320      | 568,320                  |
| Contingency                   | 28,400                 | 100,000      | 9,950       | 138,350                  |
| Unappropriated Ending Balance | 62,000                 | -            |             | 62,000                   |
| Total Expenditures            | 883,676                | 1,325,456    | 454,480     | 2,663,612                |

### REVENUES AND EXPENDITUES BY SOURCE FY 2016-17