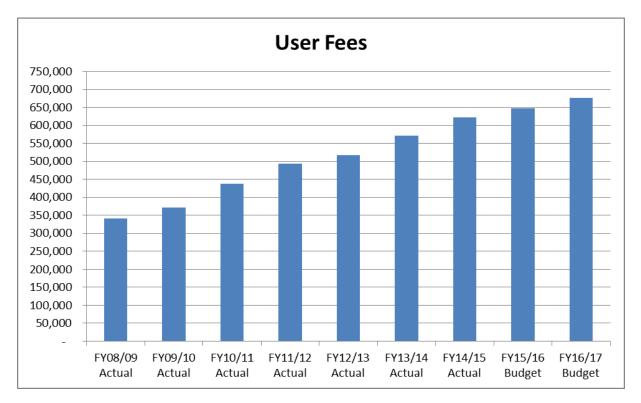

### CUSTOMER REVENUES & USER FEES As of March, 2016

#### I. Operating Fund - Maintenance and Operation - \$883,676:

A. Resources: This fund's revenue primarily comes from customer-generated sources.

- 1. <u>Beginning Fund Balance (\$152,496)</u> This is our estimated net revenues over expenditures for FY15/16, the current fiscal year. This is a decrease of \$79,123 from our actual FY15/16 beginning balance
- <u>User Fees (\$676,380)</u> These are the charges to customers to transport data on our fiber to other locations on our system or to the Big Eddy Point of Presence (POP), collocation in our equipment room, and for dark fiber leases. The chart on page 10 shows customer type by use. We are estimating a 4.7% increase in user fees.
- 3. <u>Connect Charges (\$1,000)</u> These are the fees that new customers pay to connect to our broadband system. It is reduced because we have reduced our turn up fee.
- 4. <u>E-Rate Payment (\$50,000)</u> This is the assistance that our education customers receive from a support program. We budget an expenditure of an equal amount: as when we receive this money, which we then send to the education agencies.