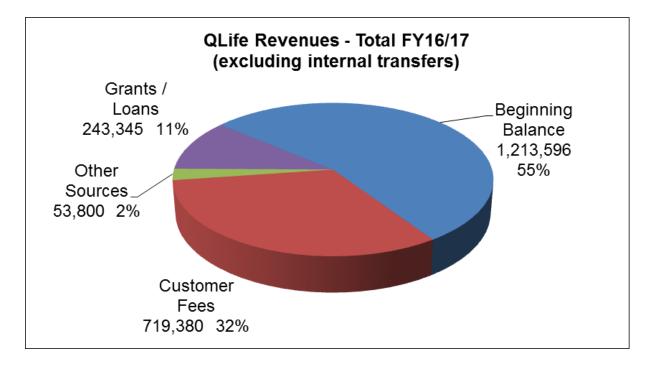

### OVERVIEW SUMMARY Budget FY 2016-17

|                               | Agency<br>General Fund | Capital Fund | Maupin Fund | Total Adopted<br>FY16/17 |
|-------------------------------|------------------------|--------------|-------------|--------------------------|
| Beginning Balance             | 152,496                | 861,965      | 199,135     | 1,213,596                |
| Customer Fees                 | 677,380                | 30,000       | 12,000      | 719,380                  |
| Other Sources                 | 53,800                 | -            | -           | 53,800                   |
| Grants / Loans                | -                      | -            | 243,345     | 243,345                  |
| Transfers In                  | -                      | 433,491      | -           | 433,491                  |
| Total Resources               | 883,676                | 1,325,456    | 454,480     | 2,663,612                |
| Operating Expenditures        | 289,785                | 23,000       | 16,210      | 328,995                  |
| Capital Projects              | 20,000                 | 503,000      | 400,000     | 923,000                  |
| Debt Service                  | -                      | -            | -           | -                        |
| External Transfers            | 50,000                 | -            | -           | 50,000                   |
| Internal Transfers Out        | 433,491                | -            | -           | 433,491                  |
| Distribution to Sponsors      | -                      | 159,456      | -           | 159,456                  |
| Reserves                      | -                      | 540,000      | 28,320      | 568,320                  |
| Contingency                   | 28,400                 | 100,000      | 9,950       | 138,350                  |
| Unappropriated Ending Balance | 62,000                 | -            |             | 62,000                   |
| Total Expenditures            | 883,676                | 1,325,456    | 454,480     | 2,663,612                |

### REVENUES AND EXPENDITUES BY SOURCE FY 2016-17