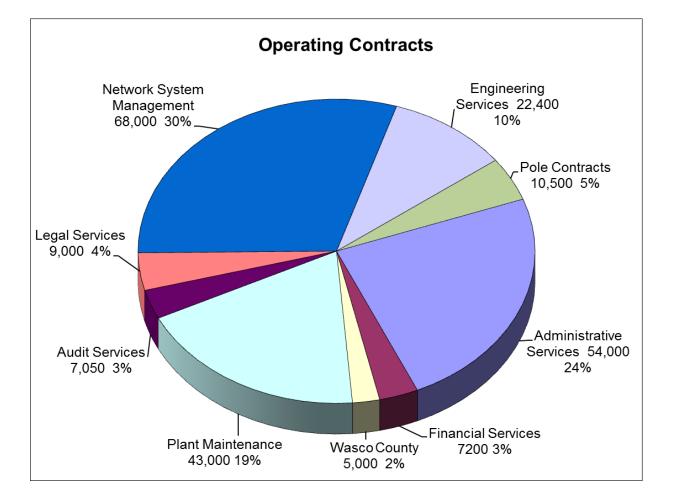

### OPERATING CONTRACTS FY 2016-17

- 1. QLife is a contract operation. Historically we have had seven primary operating contracts. This is changing this year as we are separating the Administrative and Financial Accounting Contracts.
  - a. <u>Administrative Services (\$54,000)</u> The City used to provide these services. We used a private contractor for six months in FY 2015-16. It is intended that the County will take these services over. Since the County is still determining how they will structure that and what the fee will be, we based the budget on \$4,500 per month.
  - b. <u>Financial Accounting (\$7200)</u> The City will continue to provide financial services at actual cost of salary and benefits.
  - c. <u>Contractual Service County (\$5,000)</u> GIS System support
  - d. <u>Outside Plant Maintenance (\$43,000)</u> This is for overhead maintenance work that is needed including line repair and pole work mandated by those whose poles we are connected to.
  - e. <u>Legal Services (\$9,000)</u>
  - f. <u>Network System Management (\$68,000)</u> QLife has a contract with a consulting firm to provide the following:
    - ✓ Technical maintenance of the system and its electronics;
    - ✓ Customer Service issues;
    - ✓ Sign up and connection of new customers;
    - ✓ Coordinate backbone and spur line repairs and manage the line maintenance contract;
    - ✓ Coordinate with LightSpeed Networks on Technical issues;
    - ✓ Report monthly to the QLife Board.
  - g. <u>Engineering Services (\$22,400)</u> We contract with Erik Orton who has been with us from the beginning of the system for routine engineering and assistance with new customers.
  - h. <u>Audit Services (\$7,050)</u> Merina & Company is our contracted accounting firm for audit services. This item has experienced a 3% annual increase over the last two years.
- 4. <u>Office Space Rental (\$7,752)</u> For renting space at City Hall to house QLife facilities and equipment, and at Public Works for fiber spools and other outside plant inventory items.
- 5. <u>Pole Contracts (\$10,500)</u> For pole contact fees with Northern Wasco County PUD and CenturyLink. This is increased \$500 to reflect increased numbers of pole connections.