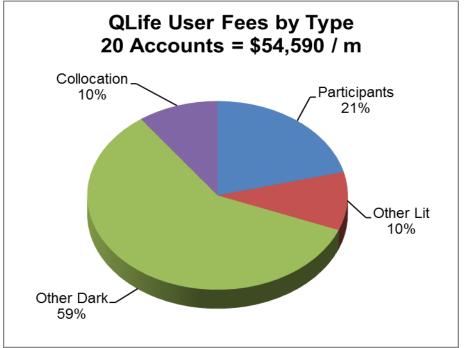

|
| Distribution to Sponsors   | -                 | -                 | -                 | 159,456           |
| Reserves                   | -                 | -                 | 471,717           | 568,320           |
| Contingency                | -                 | -                 | 203,960           | 138,350           |
| Unappropriated End Balance | -                 | -                 | 59,406            | 62,000            |
| Total Expenditures         | 828,306           | 800,668           | 2,405,342         | 2,663,612         |
| Ending Balance             | 364,287           | 609,652           | -                 | -                 |

(Combined funds)

\* Includes Interfund Transfers of \$433,491



### CUSTOMER REVENUES & USER FEES As of March, 2016





### OPERATING CONTRACTS FY 2016-17



# Agency Operating Fund 600 - FY 2016-17 Budget

| FY13/14<br>Actual | FY14/15<br>Actual | FY15/16<br>Budget | Account #            | Description                 | FY16/17<br>Proposed | FY16/17<br>Approved | FY16/17<br>Adopted   |
|-------------------|-------------------|-------------------|----------------------|-----------------------------|---------------------|---------------------|----------------------|
|                   |                   |                   | REVENUES             |                             |                     |                     |                      |
| 93,154            | 180,966           | 218,563           | 600-0000-300.00-00   | Beginning Balance           | 152,496             | 152,496             | 152,