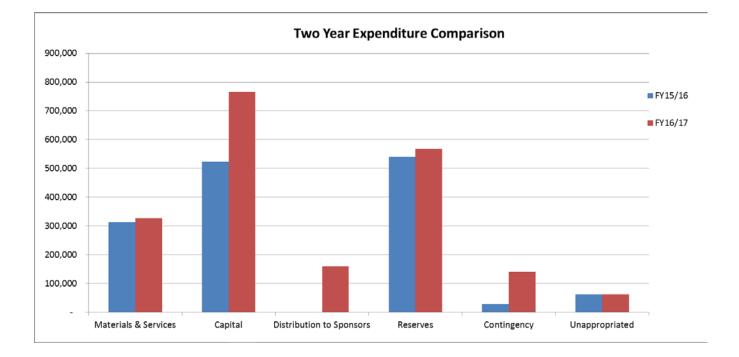

### PRIOR YEARS COMPARISON SUMMARY

|                            | FY13/14<br>Actual | FY14/15<br>Actual | FY15/16<br>Budget | FY16/17<br>Budget |
|----------------------------|-------------------|-------------------|-------------------|-------------------|
| Beginning Balance          | 234,278           | 364,285           | 619,153           | 1,213,596         |
| Customer Fees              | 598,745           | 642,912           | 680,319           | 707,380           |
| Other Sources              | 359,570           | 403,122           | 1,105,870         | 742,636           |
| Total Resources            | 1,192,593         | 1,410,320         | 2,405,342         | 2,663,612         |
| QLIFE - General Fund       | 529,154           | 594,665           | 842,196           | 793,276           |
| QLIFE - Capital Fund       | 70,349            | 76,340            | 368,000           | 526,000           |
| QLIFE - Maupin Fund        | -                 | -                 | 460,063           | 416,210           |
| Debt Service               | 228,803           | 129,663           | -                 | -                 |
| Distribution to Sponsors   | -                 | -                 | -                 | 159,456           |
| Reserves                   | -                 | -                 | 471,717           | 568,320           |
| Contingency                | -                 | -                 | 203,960           | 138,350           |
| Unappropriated End Balance | -                 | -                 | 59,406            | 62,000            |
| Total Expenditures         | 828,306           | 800,668           | 2,405,342         | 2,663,612         |
| Ending Balance             | 364,287           | 609,652           | -                 | -                 |