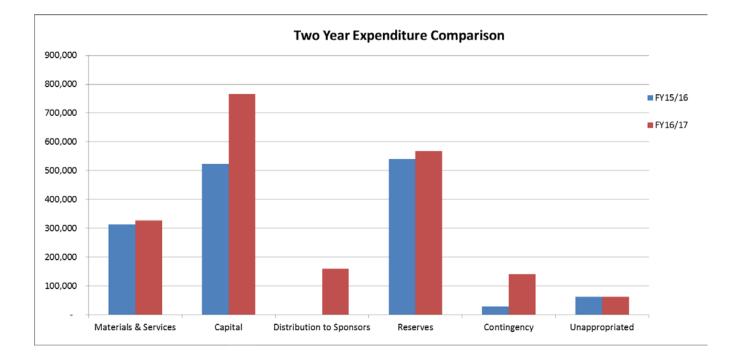

### PRIOR YEARS COMPARISON SUMMARY

|                            | FY13/14<br>Actual | FY14/15<br>Actual | FY15/16<br>Budget | FY16/17<br>Budget |
|----------------------------|-------------------|-------------------|-------------------|-------------------|
| Beginning Balance          | 234,278           | 364,285           | 619,153           | 1,213,596         |
| Customer Fees              | 598,745           | 642,912           | 680,319           | 707,380           |
| Other Sources              | 359,570           | 403,122           | 1,105,870         | 742,636           |
| Total Resources            | 1,192,593         | 1,410,320         | 2,405,342         | 2,663,612         |
| QLIFE - General Fund       | 529,154           | 594,665           | 842,196           | 793,276           |
| QLIFE - Capital Fund       | 70,349            | 76,340            | 368,000           | 526,000           |
| QLIFE - Maupin Fund        | -                 | -                 | 460,063           | 416,210           |
| Debt Service               | 228,803           | 129,663           | -                 | -                 |
| Distribution to Sponsors   | -                 | -                 | -                 | 159,456           |
| Reserves                   | -                 | -                 | 471,717           | 568,320           |
| Contingency                | -                 | -                 | 203,960           | 138,350           |
| Unappropriated End Balance | -                 | -                 | 59,406            | 62,000            |
| Total Expenditures         | 828,306           | 800,668           | 2,405,342         | 2,663,612         |
| Ending Balance             | 364,287           | 609,652           | -                 | -                 |