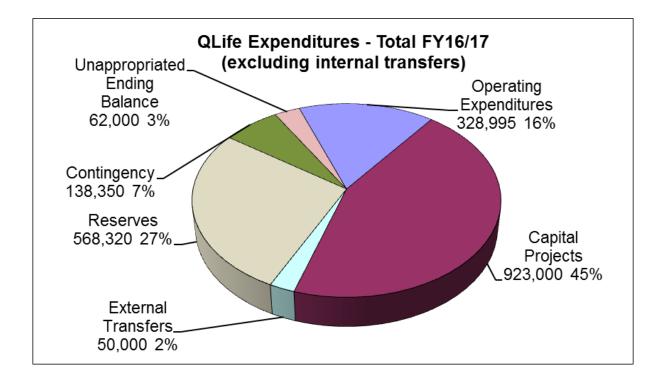

### REVENUES AND EXPENDITUES BY SOURCE Approved FY 2016-17

|                               | Agency<br>General Fund | Capital Fund | Maupin Fund | Total Proposed<br>FY16/17 |
|-------------------------------|------------------------|--------------|-------------|---------------------------|
| Beginning Balance             | 152,496                | 861,965      | 42,480      | 1,056,941                 |
| Customer Fees                 | 677,380                | 30,000       | 12,000      | 719,380                   |
| Other Sources                 | 53,800                 | -            | -           | 53,800                    |
| Grants / Loans                | -                      | -            | 243,345     | 243,345                   |
| Transfers In                  | -                      | 433,491      | -           | 433,491                   |
| Total Resources               | 883,676                | 1,325,456    | 297,825     | 2,506,957                 |
| Operating Expenditures        | 289,785                | 23,000       | 14,160      | 326,945                   |
| Capital Projects              | 20,000                 | 503,000      | 243,345     | 766,345                   |
| Debt Service                  | -                      | -            | -           | -                         |
| External Transfers            | 50,000                 | -            | -           | 50,000                    |
| Internal Transfers Out        | 433,491                | -            | -           | 433,491                   |
| Distribution to Sponsors      | -                      | 159,456      | -           | 159,456                   |
| Reserves                      | -                      | 540,000      | 28,320      | 568,320                   |
| Contingency                   | 28,400                 | 100,000      | 12,000      | 140,400                   |
| Unappropriated Ending Balance | 62,000                 | -            |             | 62,000                    |
| Total Expenditures            | 883,676                | 1,325,456    | 297,825     | 2,506,957                 |