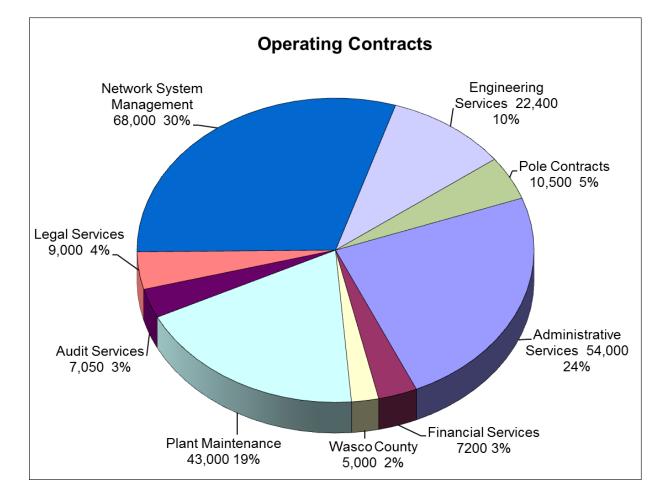

### OPERATING CONTRACTS Approved FY 2016-17

- 1. QLife is a contract operation. Historically we have had seven primary operating contracts. This is changing this year as we are separating the Administrative and Financial Accounting Contracts.
  - a. <u>Administrative Services (\$54,000)</u> The City used to provide these services. We used a private contractor for six months in FY 2015-16. It is intended that the County will take these services over. Since the County is still determining how they will structure that and what the fee will be, we based the budget on \$4,500 per month.
  - b. <u>Financial Accounting (\$7200)</u> The City will continue to provide financial services at actual cost of salary and benefits.
  - c. <u>Contractual Service County (\$5,000)</u> GIS System support
  - d. <u>Outside Plant Maintenance (\$43,000)</u> This is for overhead maintenance work that is needed including line repair and pole work mandated by those whose poles we are connected to.
  - e. <u>Legal Services (\$9,000)</u>
  - f. <u>Network System Management (\$68,000)</u> QLife has a contract with a consulting firm to provide the following:
    - ✓ Technical maintenance of the system and its electronics;
    - ✓ Customer Service issues;
    - ✓ Sign up and connection of new customers;
    - ✓ Coordinate backbone and spur line repairs and manage the line maintenance contract;
    - ✓ Coordinate with LightSpeed Networks on Technical issues;
    - ✓ Report monthly to the QLife Board.
  - g. <u>Engineering Services (\$22,400)</u> We contract with Erik Orton who has been with us from the beginning of the system for routine engineering and assistance with new customers.
  - h. <u>Audit Services (\$7,050)</u> Merina & Company is our contracted accounting firm for audit services. This item has experienced a 3% annual increase over the last two years.
- 4. <u>Office Space Rental (\$7,752)</u> For renting space at City Hall to house QLife facilities and equipment, and at Public Works for fiber spools and other outside plant inventory items.
- 5. <u>Pole Contracts (\$10,500)</u> For pole contact fees with Northern Wasco County PUD and CenturyLink. This is increased \$500 to reflect increased numbers of pole connections.