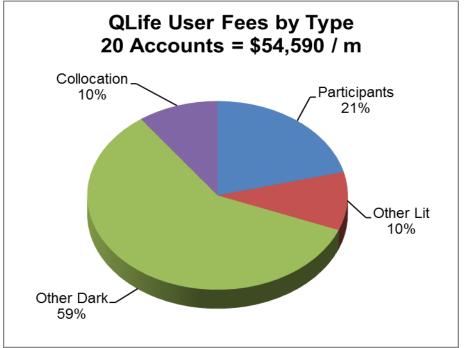

### CUSTOMER REVENUES & USER FEES As of March, 2016

#### I. Operating Fund - Maintenance and Operation - \$883,676:

A. Resources: This fund's revenue primarily comes from customer-generated sources.

- 1. <u>Beginning Fund Balance (\$152,496)</u> This is our estimated net revenues over expenditures for FY15/16, the current fiscal year. This is a decrease of \$79,123 from our actual FY15/16 beginning balance
- <u>User Fees (\$676,380)</u> These are the charges to customers to transport data on our fiber to other locations on our system or to the Big Eddy Point of Presence (POP), collocation in our equipment room, and for dark fiber leases. The chart on page 10 shows customer type by use. We are estimating a 4.7% increase in user fees.
- 3. <u>Connect Charges (\$1,000)</u> These are the fees that new customers pay to connect to our broadband system. It is reduced because we have reduced our turn up fee.
- 4. <u>E-Rate Payment (\$50,000)</u> This is the assistance that our education customers receive from a support program. We budget an expenditure of an equal amount: as when we receive this money, which we then send to the education agencies.