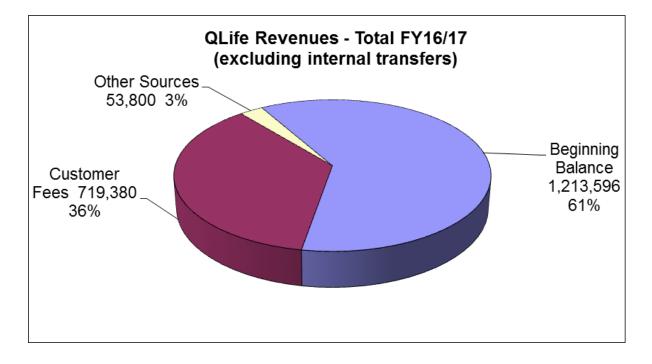

### REVENUES AND EXPENDITUES BY SOURCE Approved FY 2016-17

|                               | Agency<br>General Fund | Capital Fund | Maupin Fund | Total Proposed<br>FY16/17 |
|-------------------------------|------------------------|--------------|-------------|---------------------------|
| Beginning Balance             | 152,496                | 861,965      | 42,480      | 1,056,941                 |
| Customer Fees                 | 677,380                | 30,000       | 12,000      | 719,380                   |
| Other Sources                 | 53,800                 | -            | -           | 53,800                    |
| Grants / Loans                | -                      | -            | 243,345     | 243,345                   |
| Transfers In                  | -                      | 433,491      | -           | 433,491                   |
| Total Resources               | 883,676                | 1,325,456    | 297,825     | 2,506,957                 |
| Operating Expenditures        | 289,785                | 23,000       | 14,160      | 326,945                   |
| Capital Projects              | 20,000                 | 503,000      | 243,345     | 766,345                   |
| Debt Service                  | -                      | -            | -           | -                         |
| External Transfers            | 50,000                 | -            | -           | 50,000                    |
| Internal Transfers Out        | 433,491                | -            | -           | 433,491                   |
| Distribution to Sponsors      | -                      | 159,456      | -           | 159,456                   |
| Reserves                      | -                      | 540,000      | 28,320      | 568,320                   |
| Contingency                   | 28,400                 | 100,000      | 12,000      | 140,400                   |
| Unappropriated Ending Balance | 62,000                 | -            |             | 62,000                    |
| Total Expenditures            | 883,676                | 1,325,456    | 297,825     | 2,506,957                 |